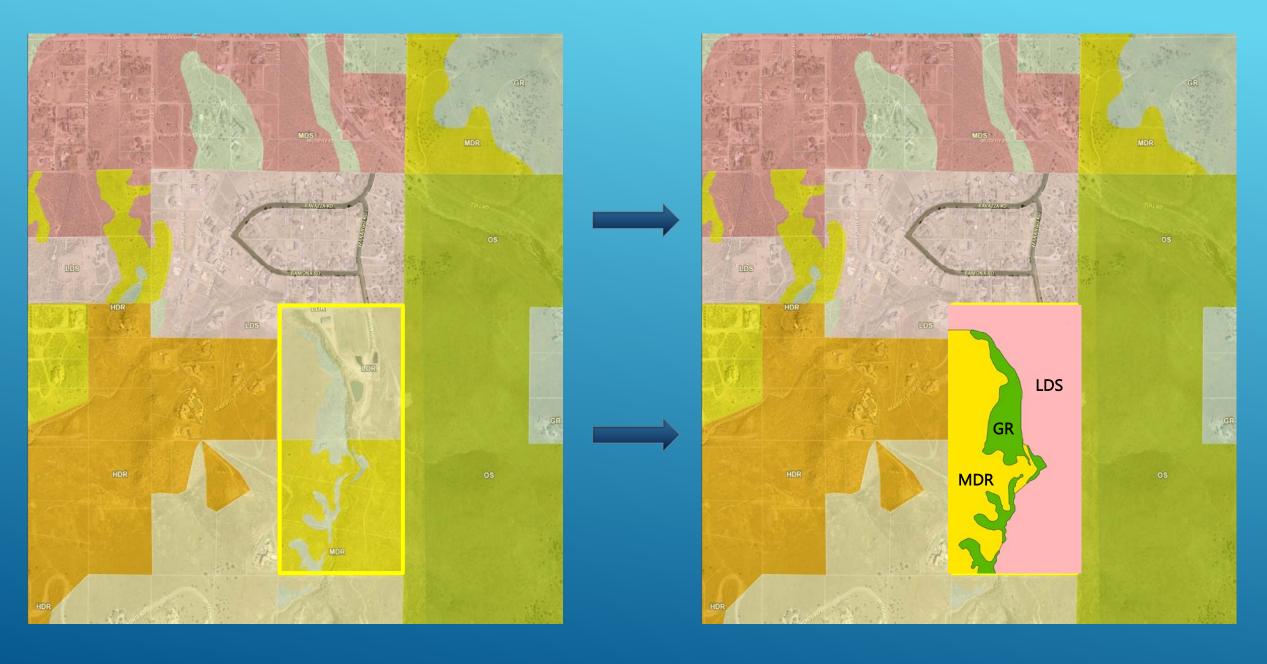

A Regulatory Zone Amendment to rezone 80.12± acres from 35.26± acres of Low Density Rural (LDR), 10.00 ± acres of General Rural (GR), and 34.86± acres of Medium Density Rural (MDR) to 45.12± acres Low Density Suburban (LDS), 25.00± acres of Medium Density Rural (MDR), and keeping the 10.00± acres of General Rural (GR) already on the property intact.

| Existing Master Plan (Acres)  | Proposed Master Plan (Acres)  |
|-------------------------------|-------------------------------|
| Low Density Rural (35.26±)    | Low Density Suburban (45.12±) |
| Medium Density Rural (34.86±) | Medium Density Rural (25.00±) |
| General Rural (10.00±)        | General Rural (10.00±)        |