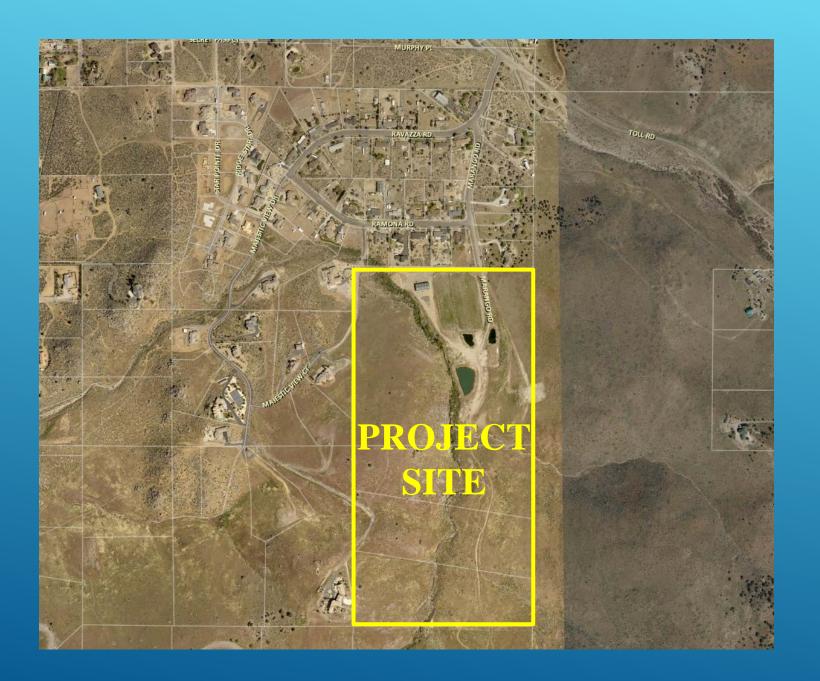

# PROJECT LOCATION

A Master Plan Amendment to re-designate 80.12± acres of property from 70.12± acres of Rural Residential (RR) and 10.00± acres of Rural (R) to 45.12± acres of Suburban Residential (SR) and 25.00± acres of Rural Residential (RR), keeping the 10.00± acres of Rural (R) already on the property intact.