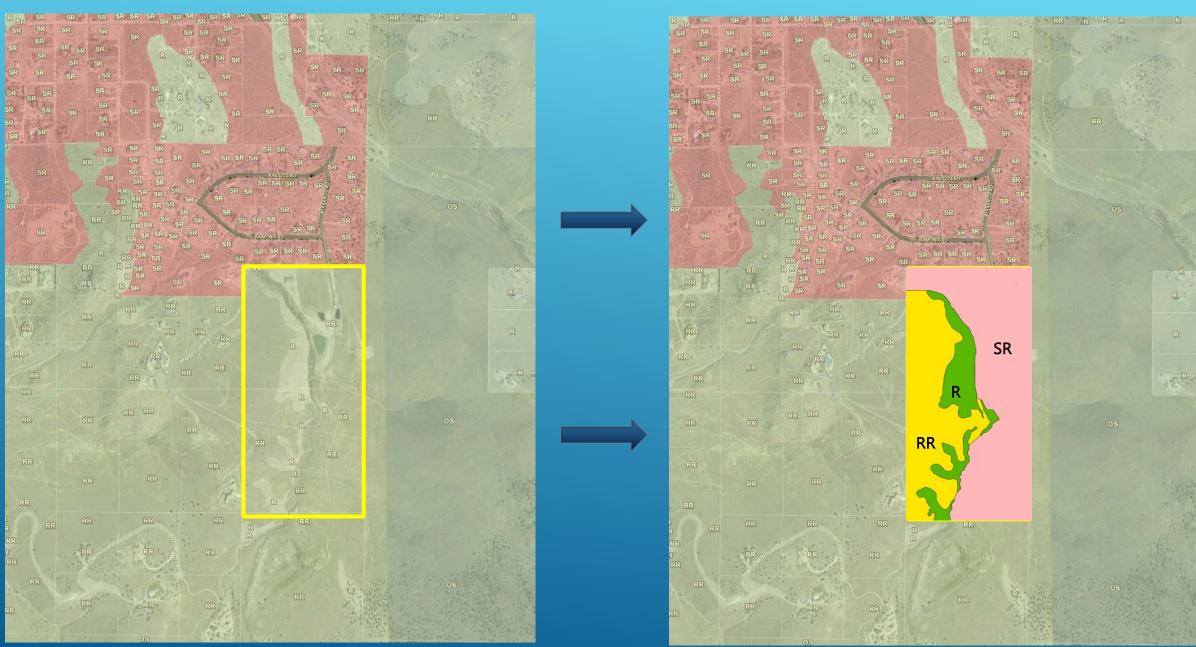

# PROJECT LOCATION

A Master Plan Amendment to re-designate 80.12± acres of property from 70.12± acres of Rural Residential (RR) and 10.00± acres of Rural (R) to 45.12± acres of Suburban Residential (SR) and 25.00± acres of Rural Residential (RR), keeping the 10.00± acres of Rural (R) already on the property intact.

| Existing Master Plan (Acres) | Proposed Master Plan (Acres)  |
|------------------------------|-------------------------------|
| Rural Residential (70.12±)   | Suburban Residential (45.12±) |
| Rural (10.00±)               | Rural Residential (25.00±)    |
|                              | Rural (10.00±)                |